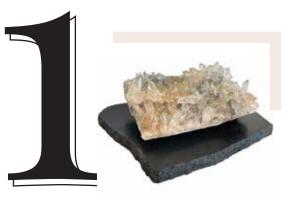

## LARGE ROSE QUARTZ CRYSTAL

This gorgeous one-of-a-kind rose quartz crystal (with warm sunset hues) hails from the Himalayan Mountains, 15,000 feet above sea level. Displayed on a hand chiseled leathered black granite base.

- \$1850 - AVAILABLE AT BKI HOME BOUTIQUE

From Chiang Mai, Thailand, this oneof-a-kind statue of Hevajra is known as a fierce protector and symbolizes great compassion. Date unknown.

\$465 - AVAILABLE AT BKI HOME BOUTIQUE